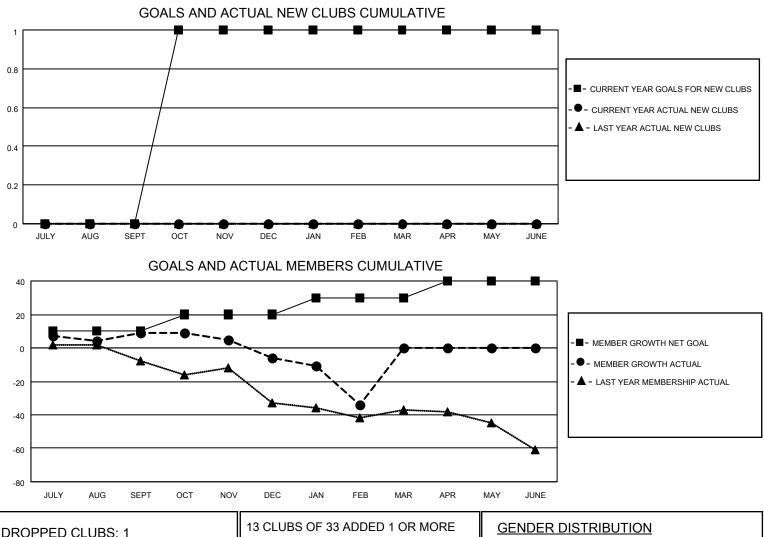

## LOCATION OREGON

District 36 E

Results as of: 2/28/2021

| Clubs                 |               |           |               | Members               |                        |                         |                                                    |  |  |
|-----------------------|---------------|-----------|---------------|-----------------------|------------------------|-------------------------|----------------------------------------------------|--|--|
| RESULTS FOR 2020-2021 |               |           |               | RESULTS FOR 2020-2021 |                        |                         |                                                    |  |  |
| QUARTER               | NEW CLUB GOAL | NEW CLUBS | DROPPED CLUBS | QUARTER MEME          | BER GROWTH NET<br>GOAL | MEMBER GROWTH<br>ACTUAL | DROPPED<br>MEMBERS ACTUAL<br>(including transfers) |  |  |
| JULY/AUG/SEPT         | 0             | 0         | 0             | JULY/AUG/SEPT         | 10                     | 24                      | 10                                                 |  |  |
| OCT/NOV/DEC           | 1             | 0         | 0             | OCT/NOV/DEC           | 10                     | 13                      | 27                                                 |  |  |
| JAN/FEB/MAR           | 0             | 0         | 1             | JAN/FEB/MAR           | 10                     | 6                       | 34                                                 |  |  |
| APR/MAY/JUNE          | 0             | 0         | 0             | APR/MAY/JUNE          | 10                     | 0                       | 0                                                  |  |  |

| DROPPED CLUBS: 1 |    | 13 CLUBS OF 33 ADDED 1 OR MORE | GENDER DISTRIBUTION        |              |     |
|------------------|----|--------------------------------|----------------------------|--------------|-----|
|                  |    | NEW MEMBERS                    | MALE                       | 402 (61.09%) |     |
|                  |    |                                | FEMALE                     | 256 (38.91%) |     |
| DROPPED MEMBERS  |    |                                |                            |              |     |
| DECEASED         | 10 | CLICK HERE FOR CUMULATIVE      | TOTAL FAMILY UNIT MEMBERS  |              | 204 |
| CLUB CANCELLED   | 15 | MEMBERSHIP DATA                |                            |              |     |
| OTHER            | 46 |                                | FAMILY MEMBERS PAYING HALF |              | 105 |
| TOTAL            | 71 |                                |                            |              |     |
|                  |    | -                              |                            |              |     |